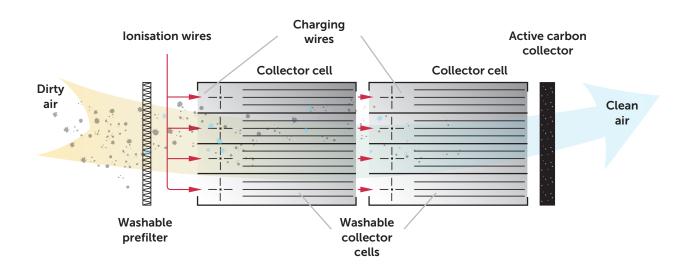

## **OPERATING PRINCIPLE**

The Elixair duct filter has a 4-steps filtering system. First, a prefilter captures the larger particles. Then, electronic collector cell collects the smallest of particles. Finally, the active carbon collector removes odours and gases.