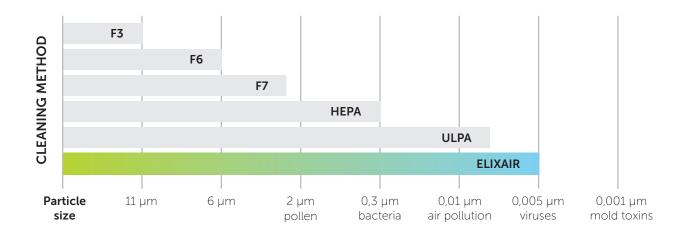

iciency.

| Technical information  | Elixair® E1250                   |
|------------------------|----------------------------------|
| Cleaning capacity      | 1000 m³/h                        |
| Cleaning efficiency    | 99,1 %                           |
| Gas removal            | Active carbon                    |
| Installation           | connected to central ventilation |
| Fan speed              | central ventilation              |
| Dimensions (W x H x D) | 285 x 450 x 500 mm               |
| Weight                 | 19 kg                            |
| Material               | Steel                            |
| Sound level            | _                                |



Read more about our services and solutions genano.com

## Elixair technology

- 4-step filtering system



## **OPERATING PRINCIPLE**

The Elixair duct filter has a 4-steps filtering system. First, a prefilter captures the larger particles. Then, electronic collector cell collects the smallest of particles. Finally, the active carbon collector removes odours and gases.